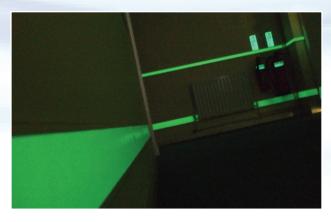

## LOW LOCATION LIGHTING ESCAPE ROUTE SYSTEM

Regulations II-2/28 and II-2/41-2 of the SOLAS Convention: All passenger ships carrying more than 36 passengers, the means of escape, including stairways and exits, should be marked by a Low Location Lighting (LLL) system at all points of the escape route.

The JALITE Photoluminescent LLL system satisfies the luminance performance as required by BS ISO 15370:2010.

Certification in accordance with Marine Equipment Directive / Lloyd's Type Approval.

| PRODUCT DESCRIPTION (ALUMINIUM PROFILES)                                                                                    | PRODUCT CODE |
|-----------------------------------------------------------------------------------------------------------------------------|--------------|
| Escape Route Low Location Lighting System  This kit provides sufficient components to provide 10m x 50mm of LLL system.     | LLLAL-10     |
| Lifeboat Low Location Lighting System  This kit provides sufficient components to provide 10m x 50mm of LLL system.         | LLLAL-101    |
| Assembly Station Low Location Lighting System  This kit provides sufficient components to provide 10m x 50mm of LLL system. | LLLAL-102    |

The safety wayguidance decals are supplied separately so that they can be a fixed at the most pertinent places along the escape route system.

Decals are supplied in packs (10 left and 10 right).