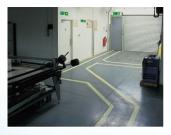

## LOW LOCATION LIGHTING ESCAPE ROUTE SYSTEM

Regulations II-2/28 and II-2/41-2 of the SOLAS Convention: All passenger ships carrying more than 36 passengers, the means of escape, including stairways and exits, should be marked by a Low Location Lighting (LLL) system at all points of the escape route.

The JALITE Photoluminescent LLL system satisfies the luminance performance as required by BS ISO 15370:2010.

Certification in accordance with Marine Equipment Directive / Lloyd's Type Approval.

| PRODUCT DESCRIPTION (ALUMINIUM PROFILES)                                                                                    | PRODUCT CODE |
|-----------------------------------------------------------------------------------------------------------------------------|--------------|
| Escape Route Low Location Lighting System  This kit provides sufficient components to provide 10m x 50mm of LLL system.     | LLLAL-10     |
| Lifeboat Low Location Lighting System  This kit provides sufficient components to provide 10m x 50mm of LLL system.         | LLLAL-101    |
| Assembly Station Low Location Lighting System  This kit provides sufficient components to provide 10m x 50mm of LLL system. | LLLAL-102    |