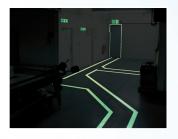

## LOW LOCATION LIGHTING ESCAPE ROUTE SYSTEM

Regulations II-2/28 and II-2/41-2 of the SOLAS Convention: All passenger ships carrying more than 36 passengers, the means of escape, including stairways and exits, should be marked by a Low Location Lighting (LLL) system at all points of the escape route.

The JALITE Photoluminescent LLL system satisfies the luminance performance as required by BS ISO 15370:2010.

Certification in accordance with Marine Equipment Directive / Lloyd's Type Approval.

| PRODUCT DESCRIPTION (ALUMINIUM PROFILES)                                                                                    | PRODUCT CODE |
|-----------------------------------------------------------------------------------------------------------------------------|--------------|
| Escape Route Low Location Lighting System  This kit provides sufficient components to provide 10m x 50mm of LLL system.     | LLLAL-10     |
| Lifeboat Low Location Lighting System  This kit provides sufficient components to provide 10m x 50mm of LLL system.         | LLLAL-101    |
| Assembly Station Low Location Lighting System  This kit provides sufficient components to provide 10m x 50mm of LLL system. | LLLAL-102    |

The safety wayguidance decals are supplied separately so that they can be a fixed at the most pertinent places along the escape route system.

Decals are supplied in packs (10 left and 10 right).