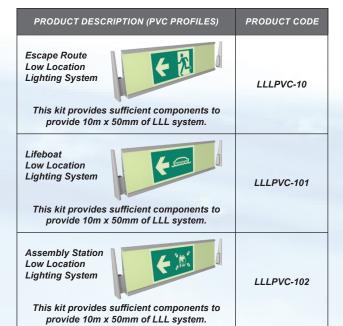

The JALITE Photoluminescent LLL system satisfies the luminance performance as required by BS ISO 15370:2010.

Certification in accordance with Marine Equipment Directive / Lloyd's Type Approval.

| PRODUCT DESCRIPTION (ALUMINIUM PROFILES)                                                                                    | PRODUCT CODE |
|-----------------------------------------------------------------------------------------------------------------------------|--------------|
| Escape Route Low Location Lighting System  This kit provides sufficient components to provide 10m x 50mm of LLL system.     | LLLAL-10     |
| Lifeboat Low Location Lighting System  This kit provides sufficient components to provide 10m x 50mm of LLL system.         | LLLAL-101    |
| Assembly Station Low Location Lighting System  This kit provides sufficient components to provide 10m x 50mm of LLL system. | LLLAL-102    |